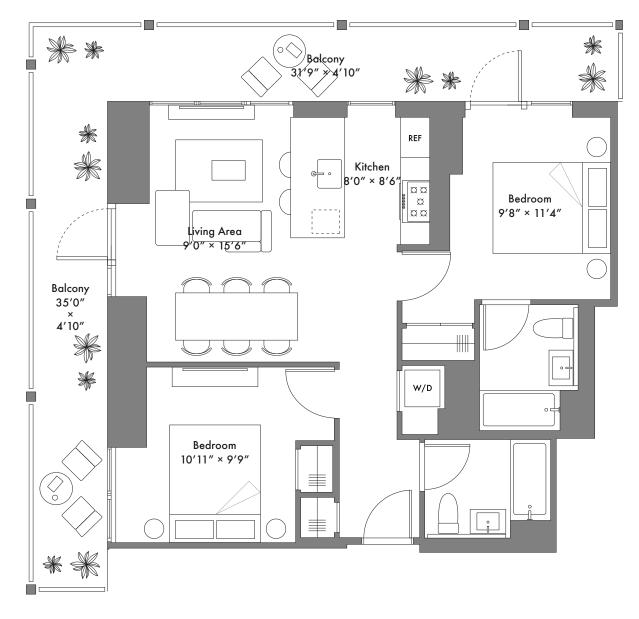

## Bldg A Unit 31

51, 71, 91, 111, 131, 151, 171, 191

2 Bedroom 2 Bathroom Galley Kitchen Unit area: 836 SQ FT Outdoor area: 337 SQ FT

347.506.0338 info@longfieldqueens.com longfieldqueens.com 131-02 A 40th Road Queens, New York 11354