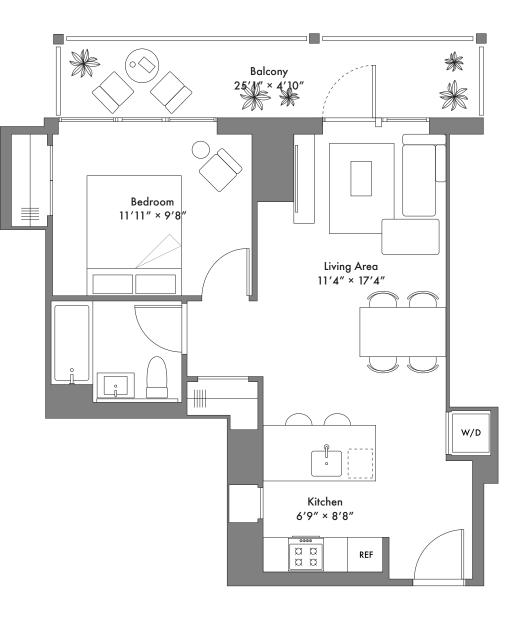

## Bldg A Unit 3A

5A, 7A, 9A, 11A, 13A, 15A, 17A, 19A

1 Bedroom 1 Bathroom Galley Kitchen Unit area: 606 SQ FT Outdoor area: 127 SQ FT

347.506.0377 info@longfieldqueens.com longfieldqueens.com 131-02 A 40th Road Queens, New York 11354