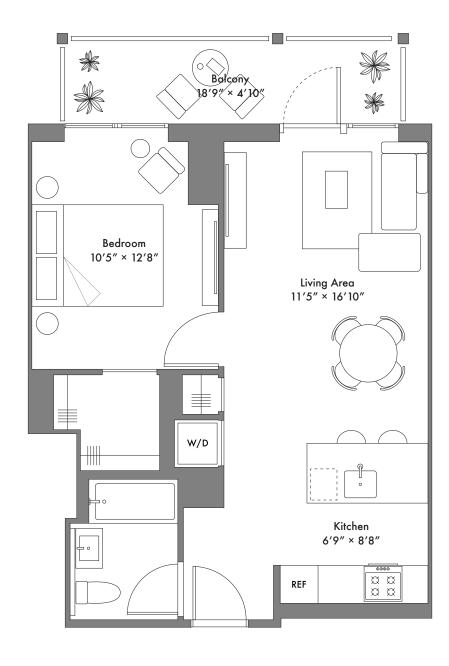

## Bldg A Unit 3B

5B, 7B, 9B, 11B, 13B, 15B, 17B, 19B

1 Bedroom 1 Bathroom Galley Kitchen Unit area: 595 SQ FT Outdoor area: 95 SQ FT

347.506.0377 info@longfieldqueens.com longfieldqueens.com 131-02 A 40th Road Queens, New York 11354