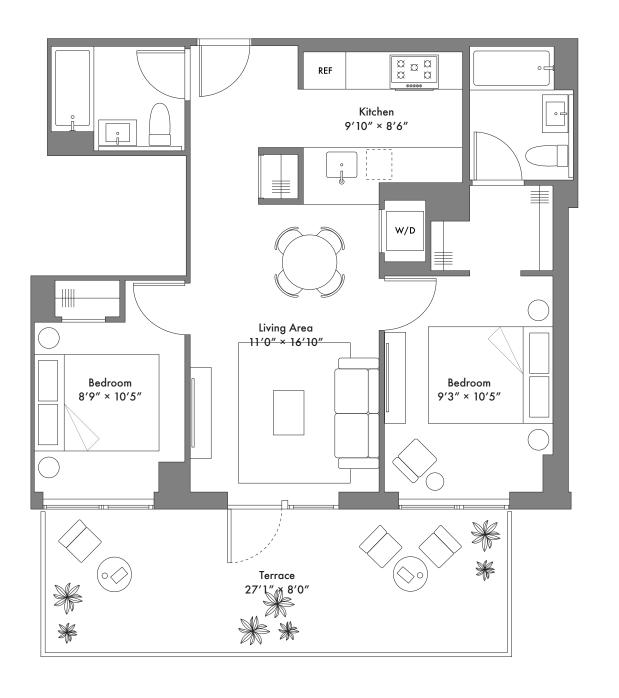

## Bldg A Unit 3G

2 Bedroom 2 Bathroom Galley Kitchen Unit area: 787 SQ FT Outdoor area: 221 SQ FT

347.506.0377 info@longfieldqueens.com longfieldqueens.com 131-02 A 40th Road Queens, New York 11354

LONGFIELD