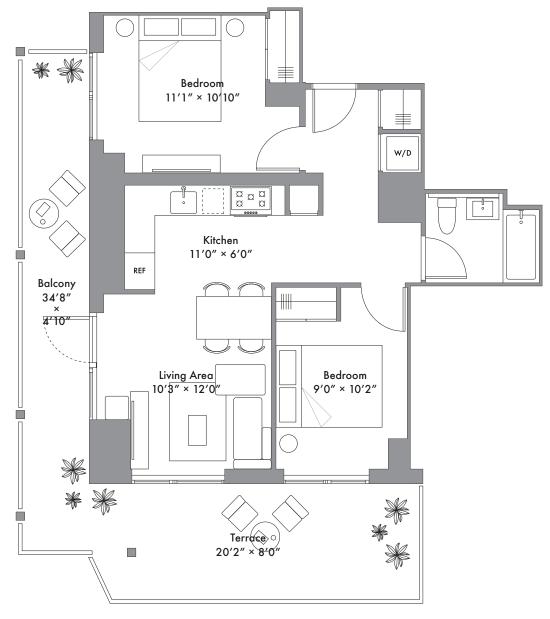

## Bldg A Unit 3H

2 Bedroom 1 Bathroom L-shape Kitchen Unit area: 751 SQ FT Outdoor area: 346 SQ FT

347.506.0377 info@longfieldqueens.com longfieldqueens.com 131-02 A 40th Road Queens, New York 11354

Square footage exceeds the usable floor area. The unit layout, square footage, and dimensions are approximate and subject to normal construction variances and tolerances. Sponsor reserves the right to make changes in accordance with the offering plan. The artist's representations of interior decorations, finishes, appliances and furnishings are provided for illustrative purposes only, and do not constitute