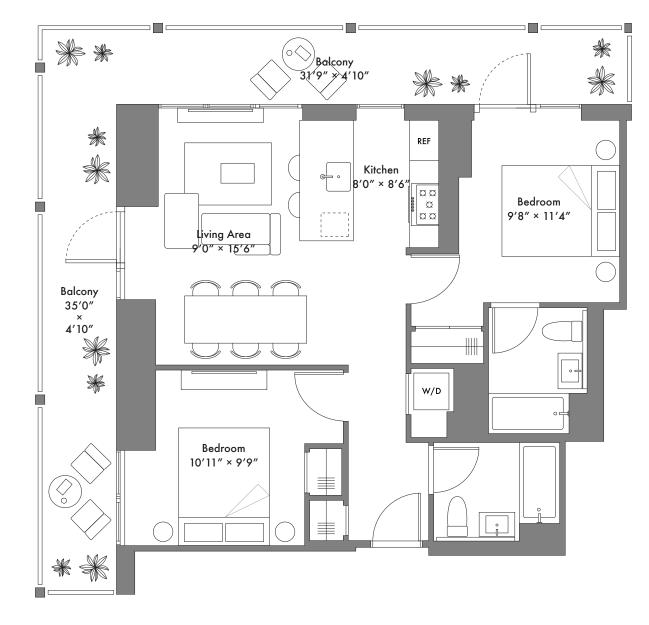

## Bldg A Unit 31

51, 71, 91, 111, 131, 151, 171, 191

2 Bedroom 2 Bathroom Galley Kitchen Unit area: 836 SQ FT Outdoor area: 337 SQ FT

347.506.0377 info@longfieldqueens.com longfieldqueens.com 131-02 A 40th Road Queens, New York 11354