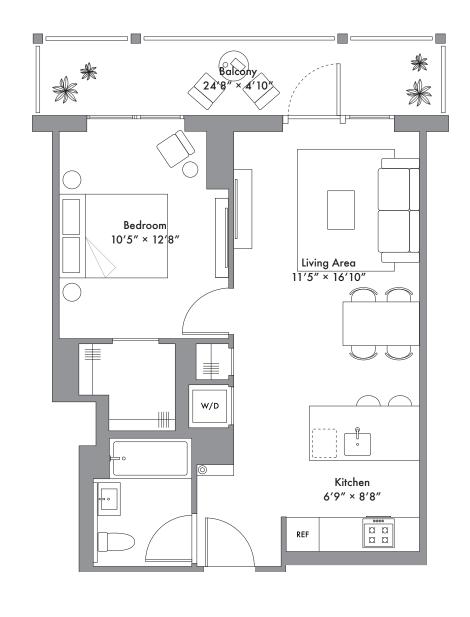

## Bldg A Unit 4B

6B, 8B, 10B, 12B, 14B, 16B, 18B, 20B

1 Bedroom 1 Bathroom Galley Kitchen Unit area: 595 SQ FT Outdoor area: 124 SQ FT

347.506.0338 info@longfieldqueens.com longfieldqueens.com 131-02 A 40th Road Queens, New York 11354