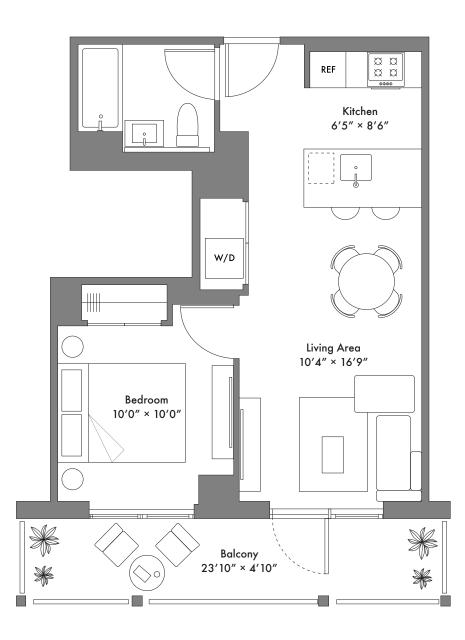

## Bldg A Unit 4D

6D, 8D, 10D, 12D, 14D, 16D, 18D, 20D

1 Bedroom 1 Bathroom Galley Kitchen Unit area: 514 SQ FT Outdoor area: 121 SQ FT

347.506.0377 info@longfieldqueens.com longfieldqueens.com 131-02 A 40th Road Queens, New York 11354