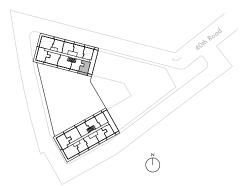

## Bldg A Unit 4D

6D, 8D, 10D, 12D, 14D, 16D, 18D, 20D

1 Bedroom 1 Bathroom Galley Kitchen Unit area: 514 SQ FT Outdoor area: 121 SQ FT

347.506.0377 info@longfieldqueens.com longfieldqueens.com 131-02 A 40th Road Queens, New York 11354