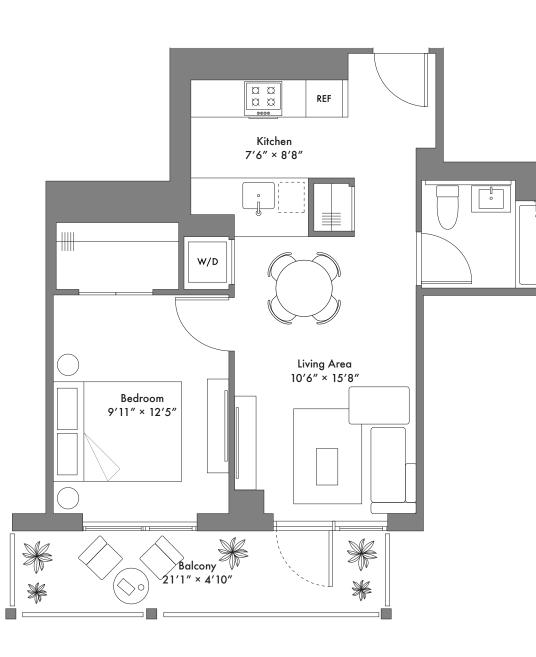

## Bldg A Unit 4E

## 6E, 8E, 10E, 12E, 14E, 16E, 18E, 20E

1 Bedroom 1 Bathroom Galley Kitchen Unit area: 572 SQ FT Outdoor area: 107 SQ FT

347.506.0377 info@longfieldqueens.com longfieldqueens.com 131-02 A 40th Road Queens, New York 11354