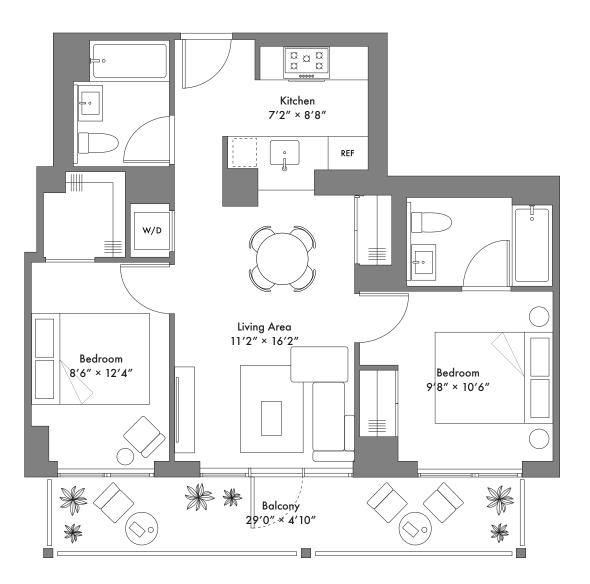

## Bldg A Unit 4F

6F, 8F, 10F, 12F, 14F, 16F, 18F, 20F

2 Bedroom 2 Bathroom Galley Kitchen Unit area: 770 SQ FT Outdoor area: 147 SQ FT

347.506.0377 info@longfieldqueens.com longfieldqueens.com 131-02 A 40th Road Queens, New York 11354