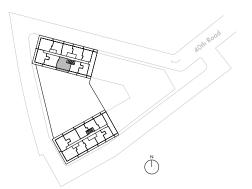

## Bldg A Unit 4F

6F, 8F, 10F, 12F, 14F, 16F, 18F, 20F

2 Bedroom 2 Bathroom Galley Kitchen Unit area: 770 SQ FT Outdoor area: 147 SQ FT

347.506.0377 info@longfieldqueens.com longfieldqueens.com 131-02 A 40th Road Queens, New York 11354