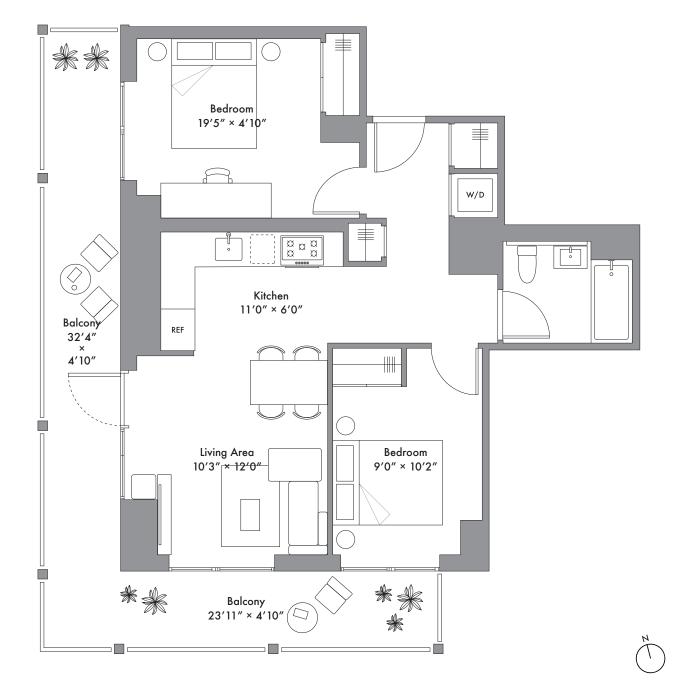

## Bldg A Unit 4H

6H, 8H, 10H, 12H, 14H, 16H, 18H, 20H

2 Bedroom 1 Bathroom L-shape Kitchen Unit area: 751 SQ FT Outdoor area: 285 SQ FT

347.506.0377 info@longfieldqueens.com longfieldqueens.com 131-02 A 40th Road Queens, New York 11354