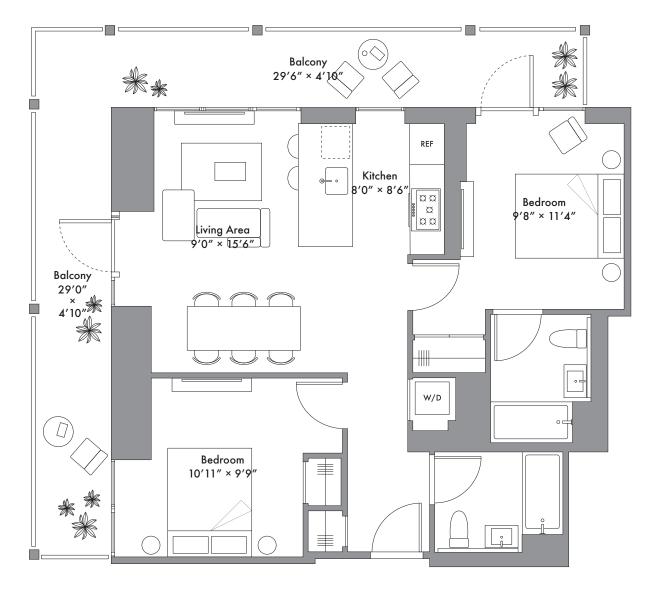

## Bldg A Unit 41

61, 81, 101, 121, 141, 161, 181, 201

2 Bedroom 2 Bathroom Galley Kitchen Unit area: 835 SQ FT Outdoor area: 307 SQ FT

347.506.0377 info@longfieldqueens.com longfieldqueens.com 131-02 A 40th Road Queens, New York 11354