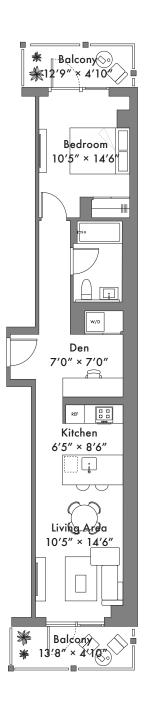

## Bldg A Unit 5C

## 7C, 9C, 11C, 13C, 15C, 17C, 19C

1 Bedroom 1 Bathroom Galley Kitchen Unit area: 705 SQ FT Outdoor area: 133 SQ FT

347.506.0377 info@longfieldqueens.com longfieldqueens.com 131-02 A 40th Road Queens, New York 11354