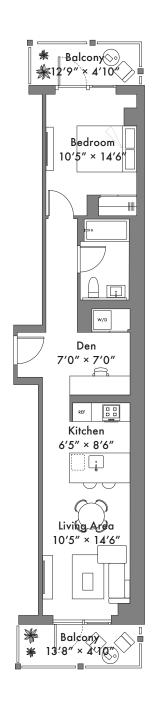

## Bldg A Unit 5C

7C, 9C, 11C, 13C, 15C, 17C, 19C

1 Bedroom 1 Bathroom Galley Kitchen Unit area: 705 SQ FT Outdoor area: 133 SQ FT

347.506.0338 info@longfieldqueens.com longfieldqueens.com 131-02 A 40th Road Queens, New York 11354