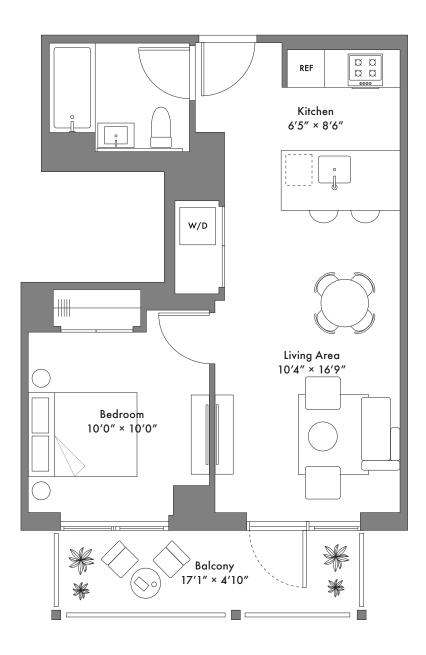

## 7D, 9D, 11D, 13D, 15D, 17D, 19D

1 Bedroom 1 Bathroom Galley Kitchen Unit area: 514 SQ FT Outdoor area: 85 SQ FT

347.506.0377 info@longfieldqueens.com longfieldqueens.com 131-02 A 40th Road Queens, New York 11354