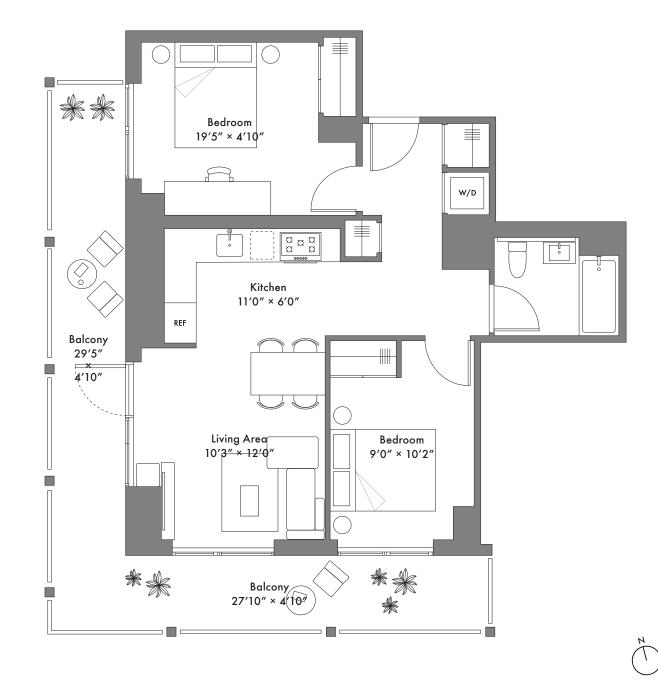

## Bldg A Unit 5H

7H, 9H, 11H, 13H, 15H, 17H, 19H

2 Bedroom 1 Bathroom L-shape Kitchen Unit area: 751 SQ FT Outdoor area: 288 SQ FT

347.506.0377 info@longfieldqueens.com longfieldqueens.com 131-02 A 40th Road Queens, New York 11354