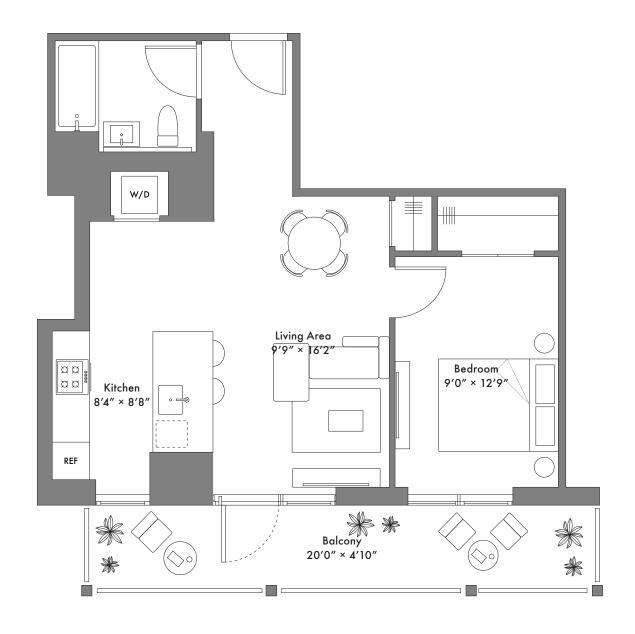

## Bldg B Unit 5Q

7Q, 9Q, 11Q, 13Q, 15Q, 17Q, 19Q

1 Bedroom 1 Bathroom Galley Kitchen Unit area: 600 SQ FT Outdoor area: 142 SQ FT

347.506.0377 info@longfieldqueens.com longfieldqueens.com 131-02 B 40th Road Queens, New York 11354