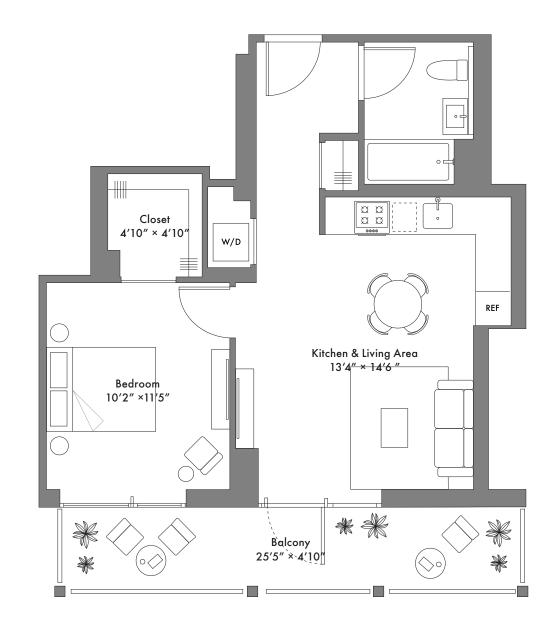

## Bldg B Unit 5R

7R, 9R, 11R, 13R, 15R, 17R, 19R

1 Bedroom 1 Bathroom L-shape Kitchen Unit area: 548 SQ FT Outdoor area: 128 SQ FT

347.506.0377 info@longfieldqueens.com longfieldqueens.com 131-02 B 40th Road Queens, New York 11354