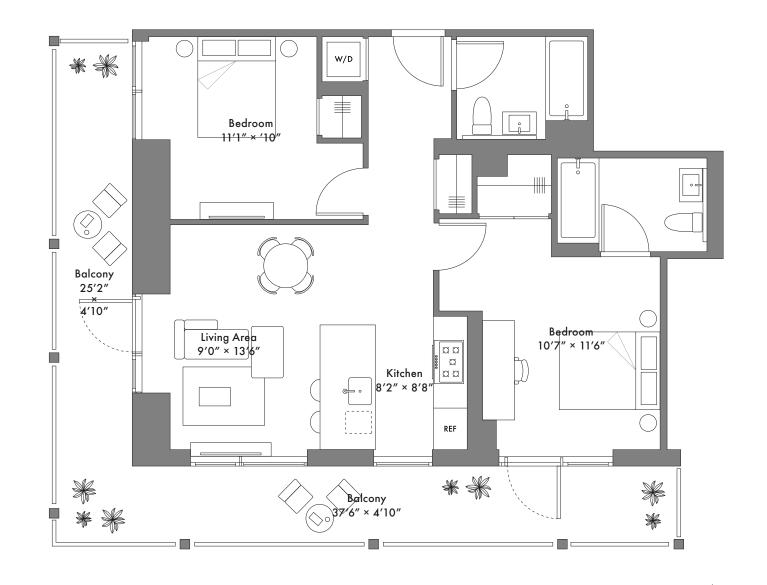

## Bldg B Unit 5S

75, 95, 115, 135, 155, 175, 195

2 Bedroom 2 Bathroom Galley Kitchen Unit area: 820 SQ FT Outdoor area: 317 SQ FT

347.506.0377 info@longfieldqueens.com longfieldqueens.com 131-02 B 40th Road Queens, New York 11354