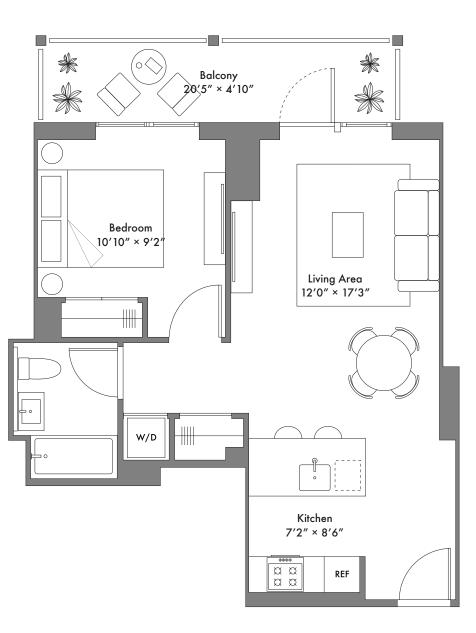

## Bldg A Unit 3J

## 5J, 7J, 9J, 11J, 13J, 15J, 17J, 19J

1 Bedroom 1 Bathroom Galley Kitchen Unit area: 604 SQ FT Outdoor area: 103 SQ FT

347.506.0338 info@longfieldqueens.com longfieldqueens.com 131-02 A 40th Road Queens, New York 11354