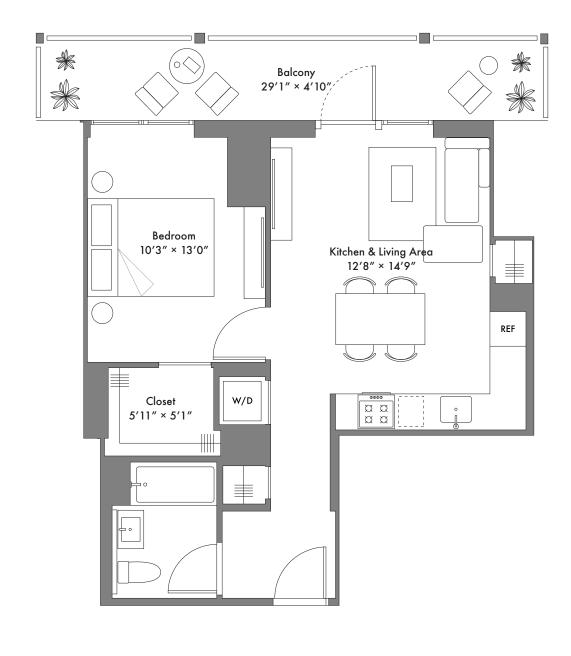

## Bldg A Unit 3K

5K, 7K, 9K, 11K, 13K, 15K, 17K, 19K

1 Bedroom 1 Bathroom L-shape Kitchen Unit area: 588 SQ FT Outdoor area: 147 SQ FT

347.506.0338 info@longfieldqueens.com longfieldqueens.com 131-02 A 40th Road Queens, New York 11354