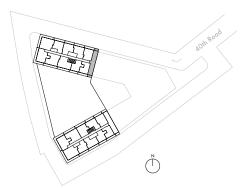

## Bldg A Unit 4C

## 6C, 8C, 10C, 12C, 14C, 16C, 18C, 20C

1 Bedroom 1 Bathroom Galley Kitchen Unit area: 705 SQ FT Outdoor area: 101 SQ FT

347.506.0338 info@longfieldqueens.com longfieldqueens.com 131-02 A 40th Road Queens, New York 11354