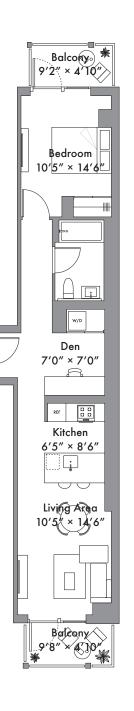

## Bldg A Unit 4C

## 6C, 8C, 10C, 12C, 14C, 16C, 18C, 20C

1 Bedroom 1 Bathroom Galley Kitchen Unit area: 705 SQ FT Outdoor area: 101 SQ FT

347.506.0338 info@longfieldqueens.com longfieldqueens.com 131-02 A 40th Road Queens, New York 11354