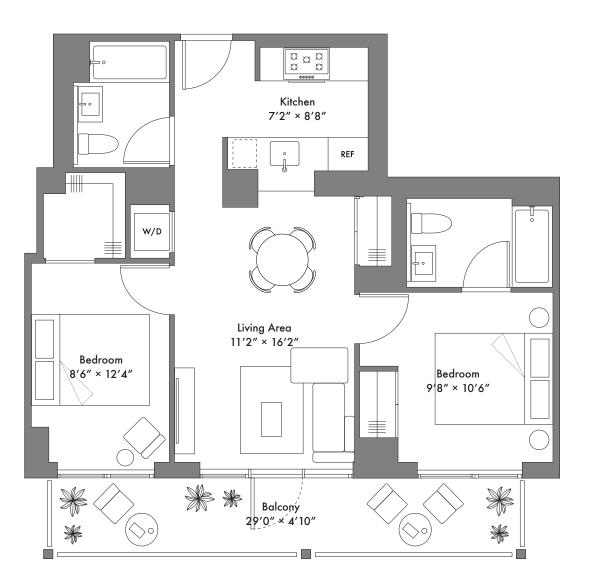

## Bldg A Unit 4F

6F, 8F, 10F, 12F, 14F, 16F, 18F, 20F

2 Bedroom 2 Bathroom Galley Kitchen Unit area: 770 SQ FT Outdoor area: 147 SQ FT

347.506.0338 info@longfieldqueens.com longfieldqueens.com 131-02 A 40th Road Queens, New York 11354