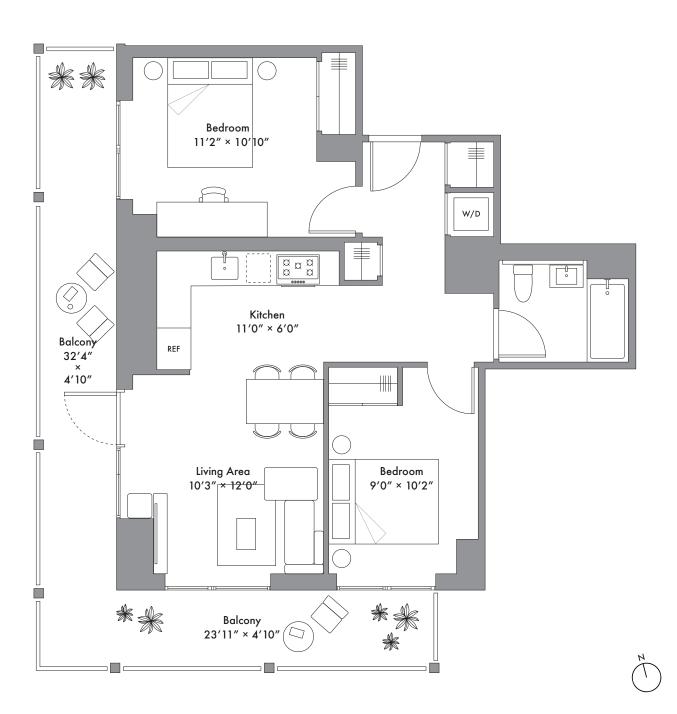

## Bldg A Unit 4H

6H, 8H, 10H, 12H, 14H, 16H, 18H, 20H

2 Bedroom 1 Bathroom L-shape Kitchen Unit area: 751 SQ FT Outdoor area: 285 SQ FT

347.506.0338 info@longfieldqueens.com longfieldqueens.com 131-02 A 40th Road Queens, New York 11354