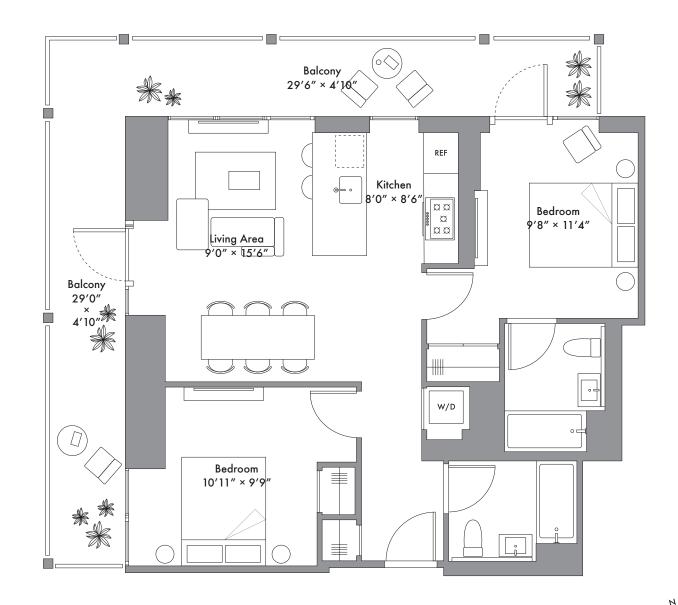

## 61, 81, 101, 121, 141, 161, 181, 201

2 Bedroom 2 Bathroom Galley Kitchen Unit area: 835 SQ FT Outdoor area: 307 SQ FT

347.506.0338 info@longfieldqueens.com longfieldqueens.com 131-02 A 40th Road Queens, New York 11354