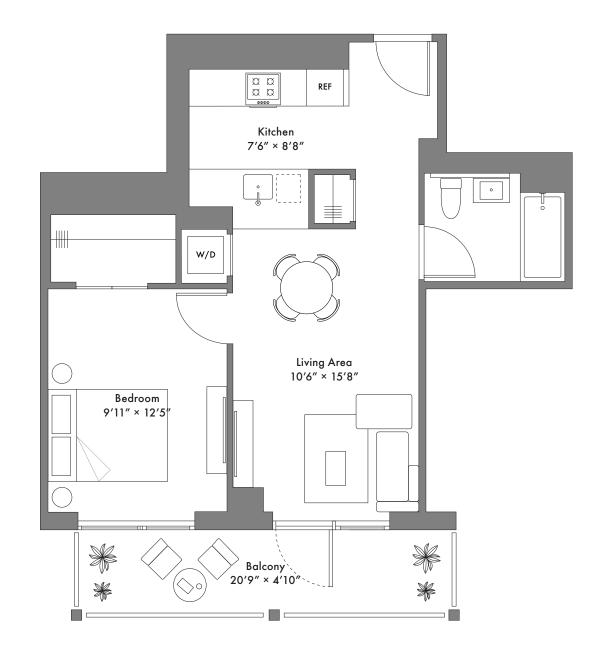

## Bldg A Unit 5E

7E, 9E, 11E, 13E, 15E, 17E, 19E

1 Bedroom 1 Bathroom Galley Kitchen Unit area: 572 SQ FT Outdoor area: 105 SQ FT

347.506.0338 info@longfieldqueens.com longfieldqueens.com 131-02 A 40th Road Queens, New York 11354