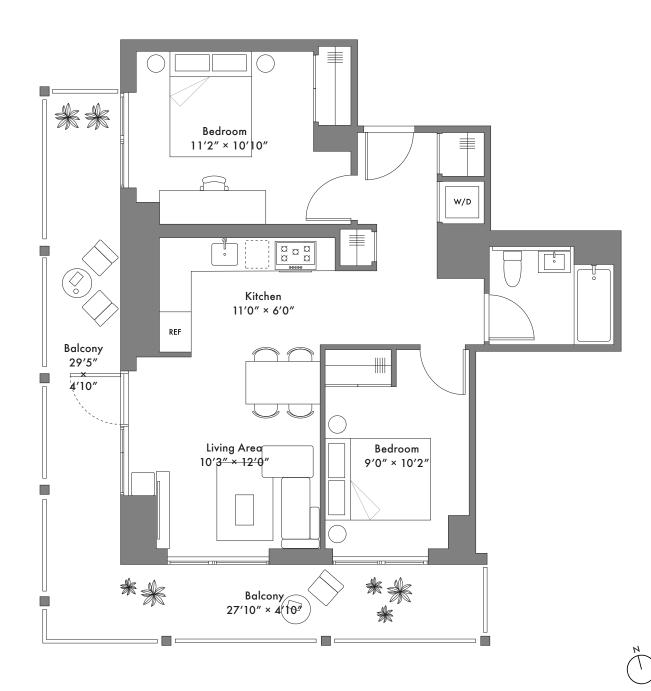

## Bldg A Unit 5H

## 7H, 9H, 11H, 13H, 15H, 17H, 19H

2 Bedroom 1 Bathroom L-shape Kitchen Unit area: 751 SQ FT Outdoor area: 288 SQ FT

347.506.0338 info@longfieldqueens.com longfieldqueens.com 131-02 A 40th Road Queens, New York 11354